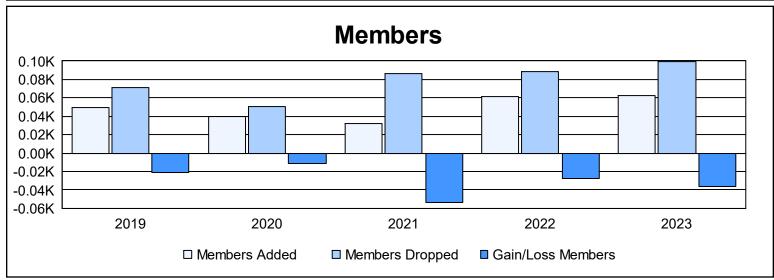

District 14 H As of June 2023 Cumulative

| Year      | New<br>Clubs | Dropped<br>Clubs | Gain/<br>Loss<br>Clubs | New<br>Members | Charter<br>Members | Reinstate<br>Members | Transfer<br>Members | Total<br>Member<br>Added | Total<br>Members<br>Dropped | Gain/<br>Loss<br>Members |
|-----------|--------------|------------------|------------------------|----------------|--------------------|----------------------|---------------------|--------------------------|-----------------------------|--------------------------|
| 2018-2019 | 0            | 0                | 0                      | 47             | 0                  | 1                    | 2                   | 50                       | 71                          | -21                      |
| 2019-2020 | 0            | 0                | 0                      | 37             | 0                  | 1                    | 2                   | 40                       | 51                          | -11                      |
| 2020-2021 | 0            | 1                | -1                     | 32             | 0                  | 0                    | 0                   | 32                       | 86                          | -54                      |
| 2021-2022 | 0            | 1                | -1                     | 40             | 0                  | 16                   | 5                   | 61                       | 89                          | -28                      |
| 2022-2023 | 0            | 1                | -1                     | 44             | 2                  | 12                   | 5                   | 63                       | 99                          | -36                      |
| Average   | 0            | 1                | -1                     | 40             | 0                  | 6                    | 3                   | 49                       | 79                          | -30                      |