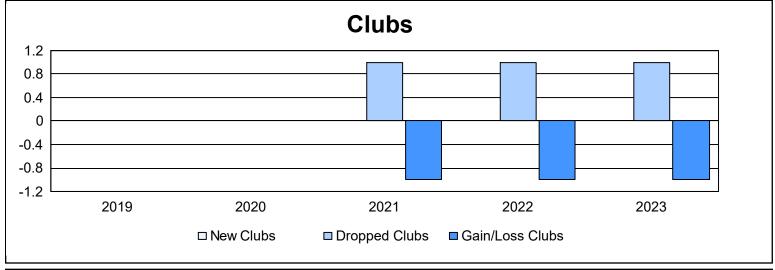

District 14 H As of June 2023 Cumulative

| Year      | New<br>Clubs | Dropped<br>Clubs | Gain/<br>Loss<br>Clubs | New<br>Members | Charter<br>Members | Reinstate<br>Members | Transfer<br>Members | Total<br>Member<br>Added | Total<br>Members<br>Dropped | Gain/<br>Loss<br>Members |
|-----------|--------------|------------------|------------------------|----------------|--------------------|----------------------|---------------------|--------------------------|-----------------------------|--------------------------|
| 2018-2019 | 0            | 0                | 0                      | 47             | 0                  | 1                    | 2                   | 50                       | 71                          | -21                      |
| 2019-2020 | 0            | 0                | 0                      | 37             | 0                  | 1                    | 2                   | 40                       | 51                          | -11                      |
| 2020-2021 | 0            | 1                | -1                     | 32             | 0                  | 0                    | 0                   | 32                       | 86                          | -54                      |
| 2021-2022 | 0            | 1                | -1                     | 40             | 0                  | 16                   | 5                   | 61                       | 89                          | -28                      |
| 2022-2023 | 0            | 1                | -1                     | 44             | 2                  | 12                   | 5                   | 63                       | 99                          | -36                      |
| Average   | 0            | 1                | -1                     | 40             | 0                  | 6                    | 3                   | 49                       | 79                          | -30                      |