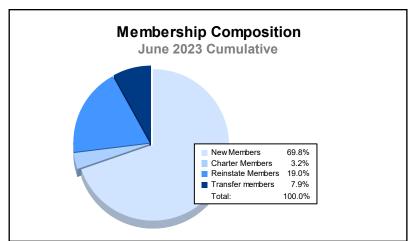

District 14 H As of June 2023 Cumulative

| Year      | New<br>Clubs | Dropped<br>Clubs | Gain/<br>Loss<br>Clubs | New<br>Members | Charter<br>Members | Reinstate<br>Members | Transfer<br>Members | Total<br>Member<br>Added | Total<br>Members<br>Dropped | Gain/<br>Loss<br>Members |
|-----------|--------------|------------------|------------------------|----------------|--------------------|----------------------|---------------------|--------------------------|-----------------------------|--------------------------|
| 2018-2019 | 0            | 0                | 0                      | 47             | 0                  | 1                    | 2                   | 50                       | 71                          | -21                      |
| 2019-2020 | 0            | 0                | 0                      | 37             | 0                  | 1                    | 2                   | 40                       | 51                          | -11                      |
| 2020-2021 | 0            | 1                | -1                     | 32             | 0                  | 0                    | 0                   | 32                       | 86                          | -54                      |
| 2021-2022 | 0            | 1                | -1                     | 40             | 0                  | 16                   | 5                   | 61                       | 89                          | -28                      |
| 2022-2023 | 0            | 1                | -1                     | 44             | 2                  | 12                   | 5                   | 63                       | 99                          | -36                      |
| Average   | 0            | 1                | -1                     | 40             | 0                  | 6                    | 3                   | 49                       | 79                          | -30                      |